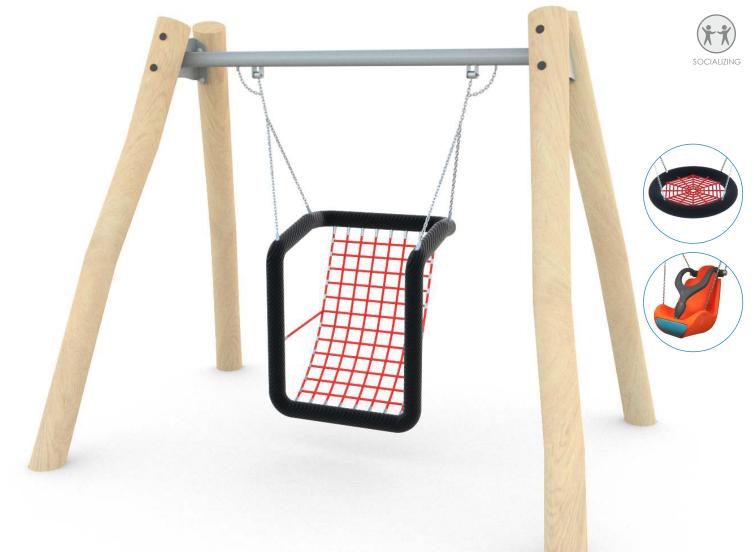

## **ROBINIA PLAY**

## INFORMATION ABOUT THE PRODUCT

| Dimensions                                                                                                                       | ca. 238 x 326 cm |
|----------------------------------------------------------------------------------------------------------------------------------|------------------|
| Safety zone                                                                                                                      | ca. 780 x 235 cm |
| Overall height                                                                                                                   | ca. 250 cm       |
| Free fall height                                                                                                                 | ca. 143 cm       |
| Amount of users                                                                                                                  | l person         |
| Product complies with EN 1176-1:2017-12                                                                                          | YES              |
| Availability of spare parts                                                                                                      | YES              |
| Age range                                                                                                                        | 1-12             |
| According to EN 1176-1:2017-12 norm, the product requires applying a safety surface according to the product's free fall height. |                  |

Visualisation is for reference only, actual appearance may vary.