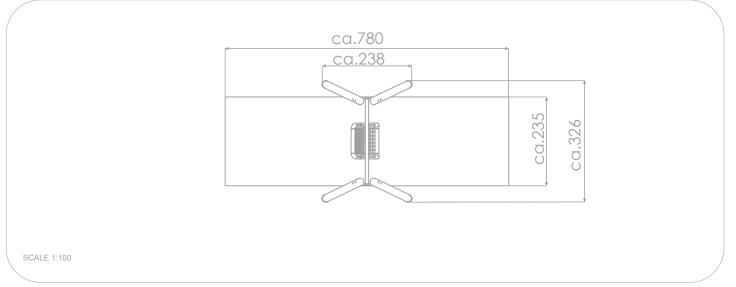

## INFORMATION ABOUT THE PRODUCT

| Dimensions                                                                                                                       | ca. 238 x 326 cm |
|----------------------------------------------------------------------------------------------------------------------------------|------------------|
| Safety zone                                                                                                                      | ca. 780 x 235 cm |
| Overall height                                                                                                                   | ca. 250 cm       |
| Free fall height                                                                                                                 | ca. 143 cm       |
| Amount of users                                                                                                                  | l person         |
| Product complies with EN 1176-1:2017-12                                                                                          | YES              |
| Availability of spare parts                                                                                                      | YES              |
| Age range                                                                                                                        | 1-12             |
| According to EN 1176-1:2017-12 norm, the product requires applying a safety surface according to the product's free fall height. |                  |

Visualisation is for reference only, actual appearance may vary.