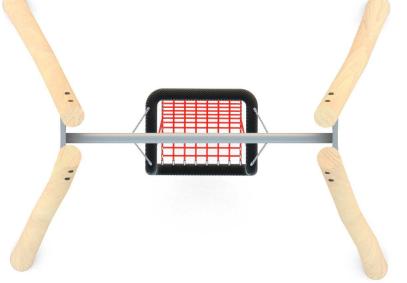

## INFORMATION ABOUT THE PRODUCT

| Dimensions                                                                                                                       | ca. 238 x 326 cm |
|----------------------------------------------------------------------------------------------------------------------------------|------------------|
| Safety zone                                                                                                                      | ca. 780 x 235 cm |
| Overall height                                                                                                                   | ca. 250 cm       |
| Free fall height                                                                                                                 | ca. 143 cm       |
| Amount of users                                                                                                                  | l person         |
| Product complies with EN 1176-1:2017-12                                                                                          | YES              |
| Availability of spare parts                                                                                                      | YES              |
| Age range                                                                                                                        | 1-12             |
| According to EN 1176-1:2017-12 norm, the product requires applying a safety surface according to the product's free fall height. |                  |