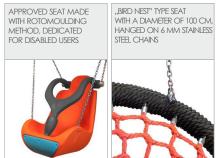

| l person         |
| Product complies with EN 1176-1:2017-12                                                                                          | YES              |
| Availability of spare parts                                                                                                      | YES              |
| Age range                                                                                                                        | 1-12             |
| According to EN 1176-1:2017-12 norm, the product requires applying a safety surface according to the product's free fall height. |                  |

Visualisation is for reference only, actual appearance may vary.



## **ROBINIA PLAY**





## MATERIALS:



OPTIONAL: