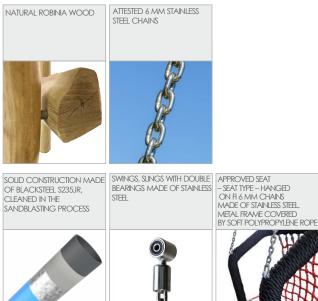

| l person         |
| Product complies with EN 1176-1:2017-12                                                                                          | YES              |
| Availability of spare parts                                                                                                      | YES              |
| Age range                                                                                                                        | 1-12             |
| According to EN 1176-1:2017-12 norm, the product requires applying a safety surface according to the product's free fall height. |                  |

Visualisation is for reference only, actual appearance may vary.



## **ROBINIA PLAY**





## MATERIALS:



OPTIONAL: